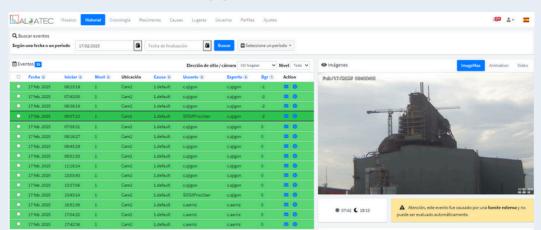

# Discover DETECT Pollution.

DETECT Pollution is a software solution that utilizes cameras to detect visible pollution through advanced image processing. The software measures the duration of pollutant emissions in the atmosphere, providing valuable insights into the frequency and severity of pollution events.

The system records continuously, 24/7, to collect real-time data and analyze emission patterns.

Specifically designed for industries such as refineries and steel manufacturing.

DETECT Pollution ensures fast detection and precise monitoring of pollution while guaranteeing compliance with ISO 14000 standards.

### **⊕ Key Points**

Automatic image processing detection

Measurement of emission

24/7 recording

Support for ISO 14,000 compliance initiatives

Solution adapted to industries (steel, refineries, etc.)

SECURE WEBSITE