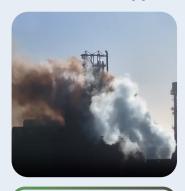

# Discover DETECT Pollution.

DETECT Pollution is a software solution that utilizes cameras to detect visible pollution through advanced image processing. The software measures the duration of pollutant emissions in the atmosphere, providing valuable insights into the frequency and severity of pollution events.

The system records continuously, 24/7, to collect real-time data and analyze emission patterns.

Specifically designed for industries such as refineries and steel manufacturing.

DETECT Pollution ensures fast detection and precise monitoring of pollution while guaranteeing compliance with ISO 14000 standards.