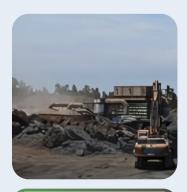

# Discover DETECT Pollution.

DETECT Pollution is a software solution that utilizes cameras to detect visible pollution through advanced image processing. The software measures the duration of pollutant emissions in the atmosphere, providing valuable insights into the frequency and severity of pollution events.

The system records continuously, 24/7, to collect real-time data and analyze emission patterns.

Specifically designed for industries such as refineries and steel manufacturing.

DETECT Pollution ensures fast detection and precise monitoring of pollution while guaranteeing compliance with ISO 14000 standards.

#### Fields of Application

Metallurgy

Chimneys

**Outdoor activities** 