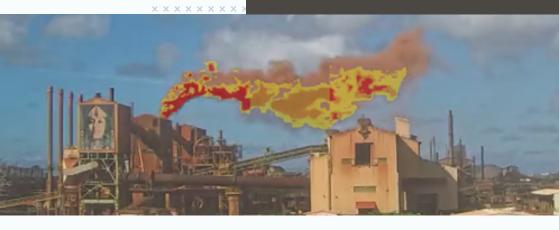

# Discover DETECT Pollution.

DETECT Pollution is a software solution that utilizes cameras to detect visible pollution through advanced image processing. The software measures the duration of pollutant emissions in the atmosphere, providing valuable insights into the frequency and severity of pollution events.

The system records continuously, 24/7, to collect real-time data and analyze emission patterns.

Specifically designed for industries such as refineries and steel manufacturing.

DETECT Pollution ensures fast detection and precise monitoring of pollution while guaranteeing compliance with ISO 14000 standards.

Embedded artificial intelligence